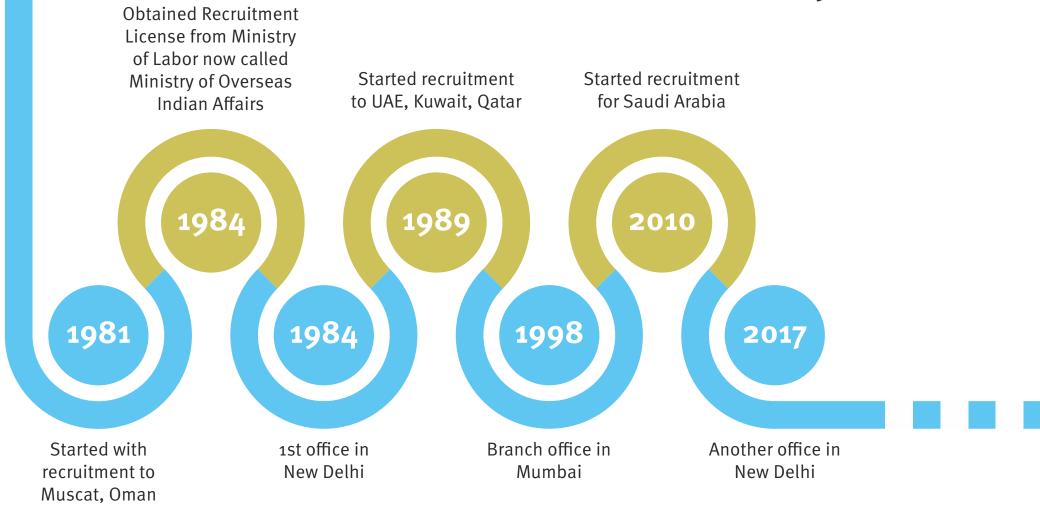

## **Journey So Far**

To become a leading recruitment company in Asia by deploying over 1000 employees per month with an annual growth rate of over 30%.